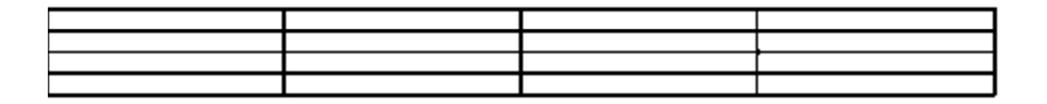

## Now write it on the staff!

- 1. Write your Clef
- 2. Write the time Signature
- 3. Write the notes, that you figured out on the previous page
- 4. Write your Double Bar line
- 5. All answers can be found in you Essential Elements Book!
  - Use the yellow boxes and look at the music itself for help!